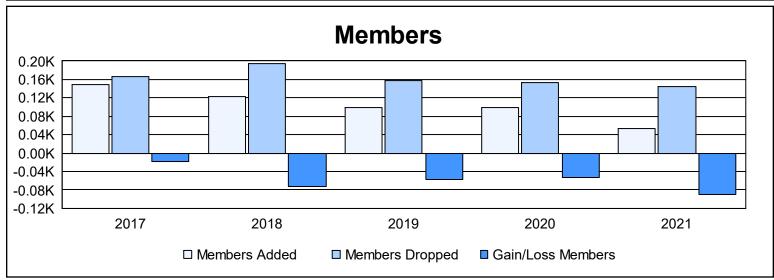

District 3 NW As of June 2021 Cumulative

| Year      | New<br>Clubs | Dropped<br>Clubs | Gain/<br>Loss<br>Clubs | New<br>Members | Charter<br>Members | Reinstate<br>Members | Transfer<br>Members | Total<br>Member<br>Added | Total<br>Members<br>Dropped | Gain/<br>Loss<br>Members |
|-----------|--------------|------------------|------------------------|----------------|--------------------|----------------------|---------------------|--------------------------|-----------------------------|--------------------------|
| 2016-2017 | 0            | 0                | 0                      | 137            | 1                  | 4                    | 6                   | 148                      | 167                         | -19                      |
| 2017-2018 | 0            | 1                | -1                     | 101            | 0                  | 11                   | 11                  | 123                      | 195                         | -72                      |
| 2018-2019 | 0            | 1                | -1                     | 95             | 0                  | 3                    | 2                   | 100                      | 157                         | -57                      |
| 2019-2020 | 0            | 0                | 0                      | 87             | 0                  | 9                    | 3                   | 99                       | 153                         | -54                      |
| 2020-2021 | 0            | 0                | 0                      | 39             | 0                  | 4                    | 11                  | 54                       | 145                         | -91                      |
| Average   | 0            | 0                | 0                      | 92             | 0                  | 6                    | 7                   | 105                      | 163                         | -59                      |